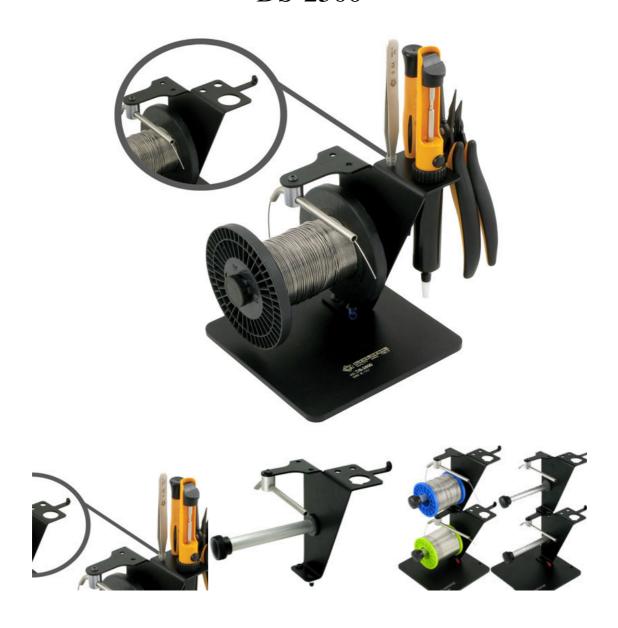

## Solder Dispenser + optional devices DS-2500

Keeps the working area tidy and reduces solder waste through a guiding tube. In the back of the dispenser it is possible to insert different hand tools to be used by the operator while soldering (such as soldering pump, tweezers, pliers or screwdrivers). It can be positioned in such a way that the hands of the operator are free to use soldering iron and components.

Suitable for all gauges up to 2500 g. Length 100mm, hole  $\emptyset > 15$ mm

Dimensions: 190 x 150 x 150 h mm

Weight: 1.4 kg.