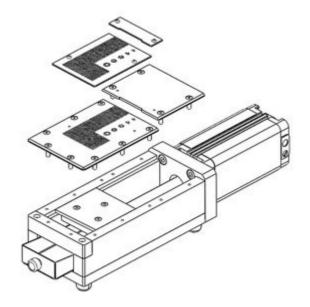

## Component Cutting Machine MMP-15

| Order code | dimensions (LxDxH) cm | weight (kg) | working area |
|------------|-----------------------|-------------|--------------|
| MMP15      | 38x10x7.8             | 7.8         | 51x93        |

MMP 15 is a pneumatic machine designed to cut different untaped components (transistor, led, capacitor, resistor, etc.). Similar to MMP10 but with a bigger run.

Standard cut is 3 mm, but it can be modified increasing the thickness by means of the mask included (height 1.5 mm).

Diameter of components leads the machine can cut goes from 0.3 to 1.3 mm for a maximum number of 60 leads at the same time. Cutting capacity comp/hour 3000.