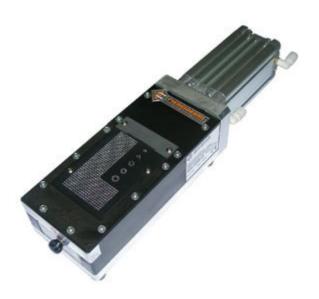

## Component Cutting Machine MMP-15

| Order code | dimensions (LxDxH) cm | weight (kg) | working area |
|------------|-----------------------|-------------|--------------|
| MMP15      | 38x10x7.8             | 7.8         | 51x93        |

MMP 15 is a pneumatic machine designed to cut different untaped components (transistor, led, capacitor, resistor, etc.). Similar to MMP10 but with a bigger run.

Standard cut is 3 mm, but it can be modified increasing the thickness by means of the mask included (height 1.5 mm).

Diameter of components leads the machine can cut goes from 0.3 to 1.3 mm for a maximum number of 60 leads at the same time. Cutting capacity comp/hour 3000.