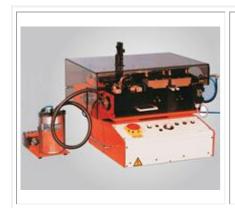

## Cutting, Stamping and Bending Machine Type C 069

for power transistors TO 126, TO 127, TO 218, TO 220 and similar components

## **Specification**

- dimension 600 x 600 x 450 mm

- weight approx. 40 kg

230 V / 50 Hz / 200 W - electrical

- compressed air 6 bar

tool double-station (bending up and down at the - model

same time)

2,5 mm and others - pitch

- lead Ø any

- operation engine (continuously variable)

sticks or loose - components 3.500 pcs/hr - production rate

## **Description:**

Cutting and Forming Machine for horizontal & vertical Mounting and tube to tube feeding.

The cutting and forming machine Type C 069 is designed to cut and form components with 3 up to 23 leads for vertical or horizontal mounting.

The feed magazines and die sets are modular in design to allow quick set up changes. All cutting and forming parameters are manufactured to customer specification.

Tel.: 0711 7009503 Fax. 0711 7009504 info@awm-weidner.de www.awm-weidner.de