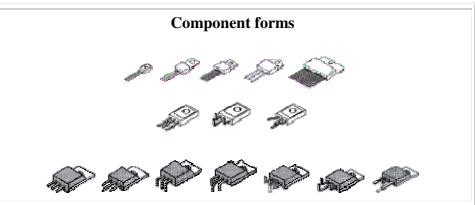

## **Description:**

Cutting and Forming Machine for horizontal & vertical Mounting and tube to tube feeding.

The cutting and forming machine Type C 069 is designed to cut and form components with 3 up to 23 leads for vertical or horizontal mounting.

The feed magazines and die sets are modular in design to allow quick set up changes. All cutting and forming parameters are manufactured to customer specification.

Tel.: 0711 7009503 Fax. 0711 7009504 info@awm-weidner.de www.awm-weidner.de