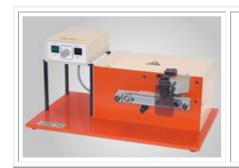

## Cutting Device Type C 066 MA

for taped radial components with integrated touch-facility to eliminate belt tolerances

## **Specification**

- dimension 530 x 310 x 310 mm

- weight approx. 20 kg

- electrical 230 V / 50 Hz / 100 W

- pitch arbitrary

- tape holepitch 12,7 mm or 15 mm

- lead  $\emptyset$  max. 1,3 mm

- cut length 2,5 mm and more

- operation by engine (continuously variable)

- production rate 5.000 pcs/h

.

## **Description:**

With the device Type C 066 MA, all taped radial components, which meet the IEC-specification, can be cut to the desired length.

The integrated touch-facility for components eliminates any kind of belt tolerances.