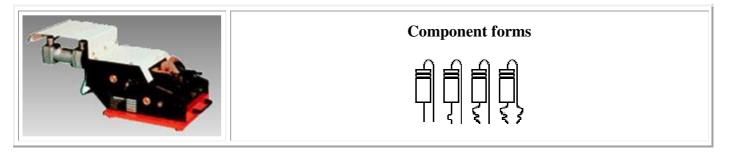

## Cutting, Stamping and Forming Device Type C 044

for axial leaded components for vertical mounting

## **Description:**

The machine Type C 044 is designed, to cut and form the leads of axial components for vertical mounting.

A variety of form shapes are avalaible through the use of interchangeable die sets. To make the insertion of components with short leads into p. c. boards possible, the leads have to be cut to suitable length and formed to required raster.

The set up adjustments are quite simple and secured to provide accurate forming of every component lead.