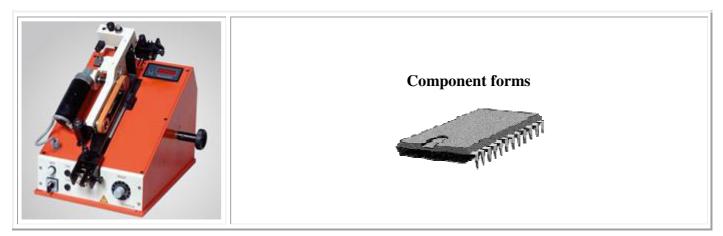

## Forming Machine Type A 075 Ri

## for ICs in TO Case

## **Description:**

The forming machine type A 075 Ri is designed to form the leads of dual in-line package components utilizing a tube-to-tube feeding configuration. The machine is able to process DIP's in a wide range of component sizes (from 7,62 mm up to 19,9 mm). The adjustment of lead span can be preset and is displayed on a digital panel.

The supply of components can only be done by the use of component tubes. The processing speed is continuously variable. Up to 5.000 components can be processed within an hour.